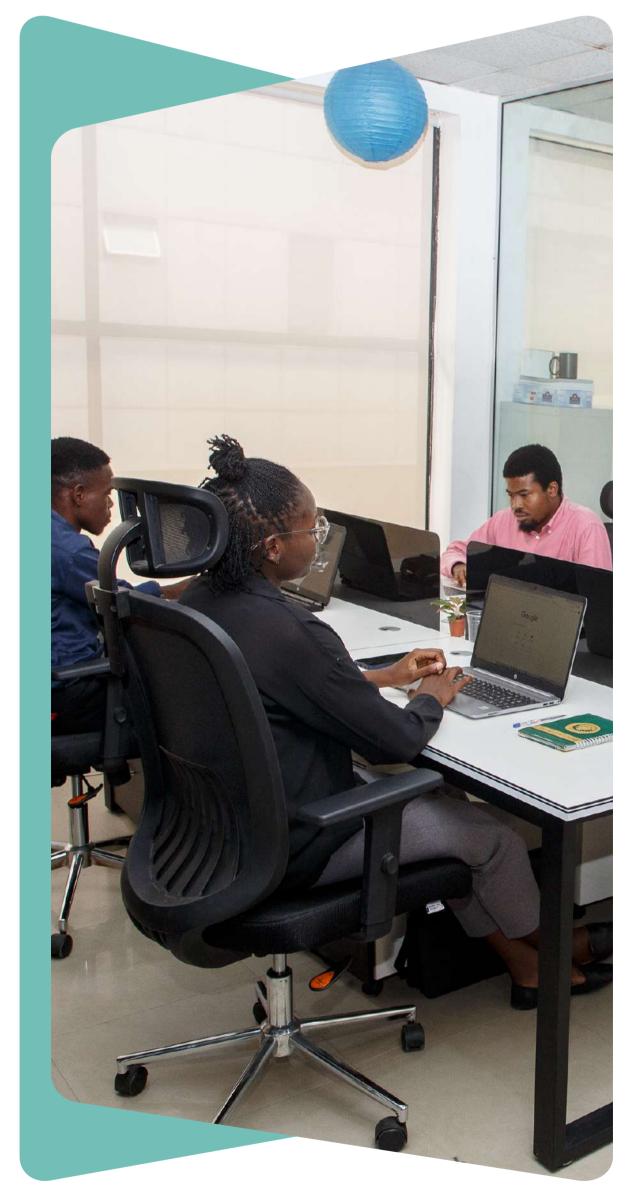

This service is available on a monthly rate basis

Commit to 6 months and access all other services and facilities at a discount.

Hot desk Workspace

Mon-Fri 8:30am-5pm

Flexible arrangement allowing you to work in any vacant space - turn up anytime, set up a laptop, connect to Wi-Fi and get into it.

This service is available on a daily, weekly and monthly basis.

Commit to 6 months and you can also access all other services and facilities at a discount.

### Guaranteed Space

Mon-Fri 8:30am-5pm

A guaranteed space on each visit, anywhere in the main hall, not necessarily same desk

Opportunity to leave personal items in a locked drawer without the need to pack up and set up daily.