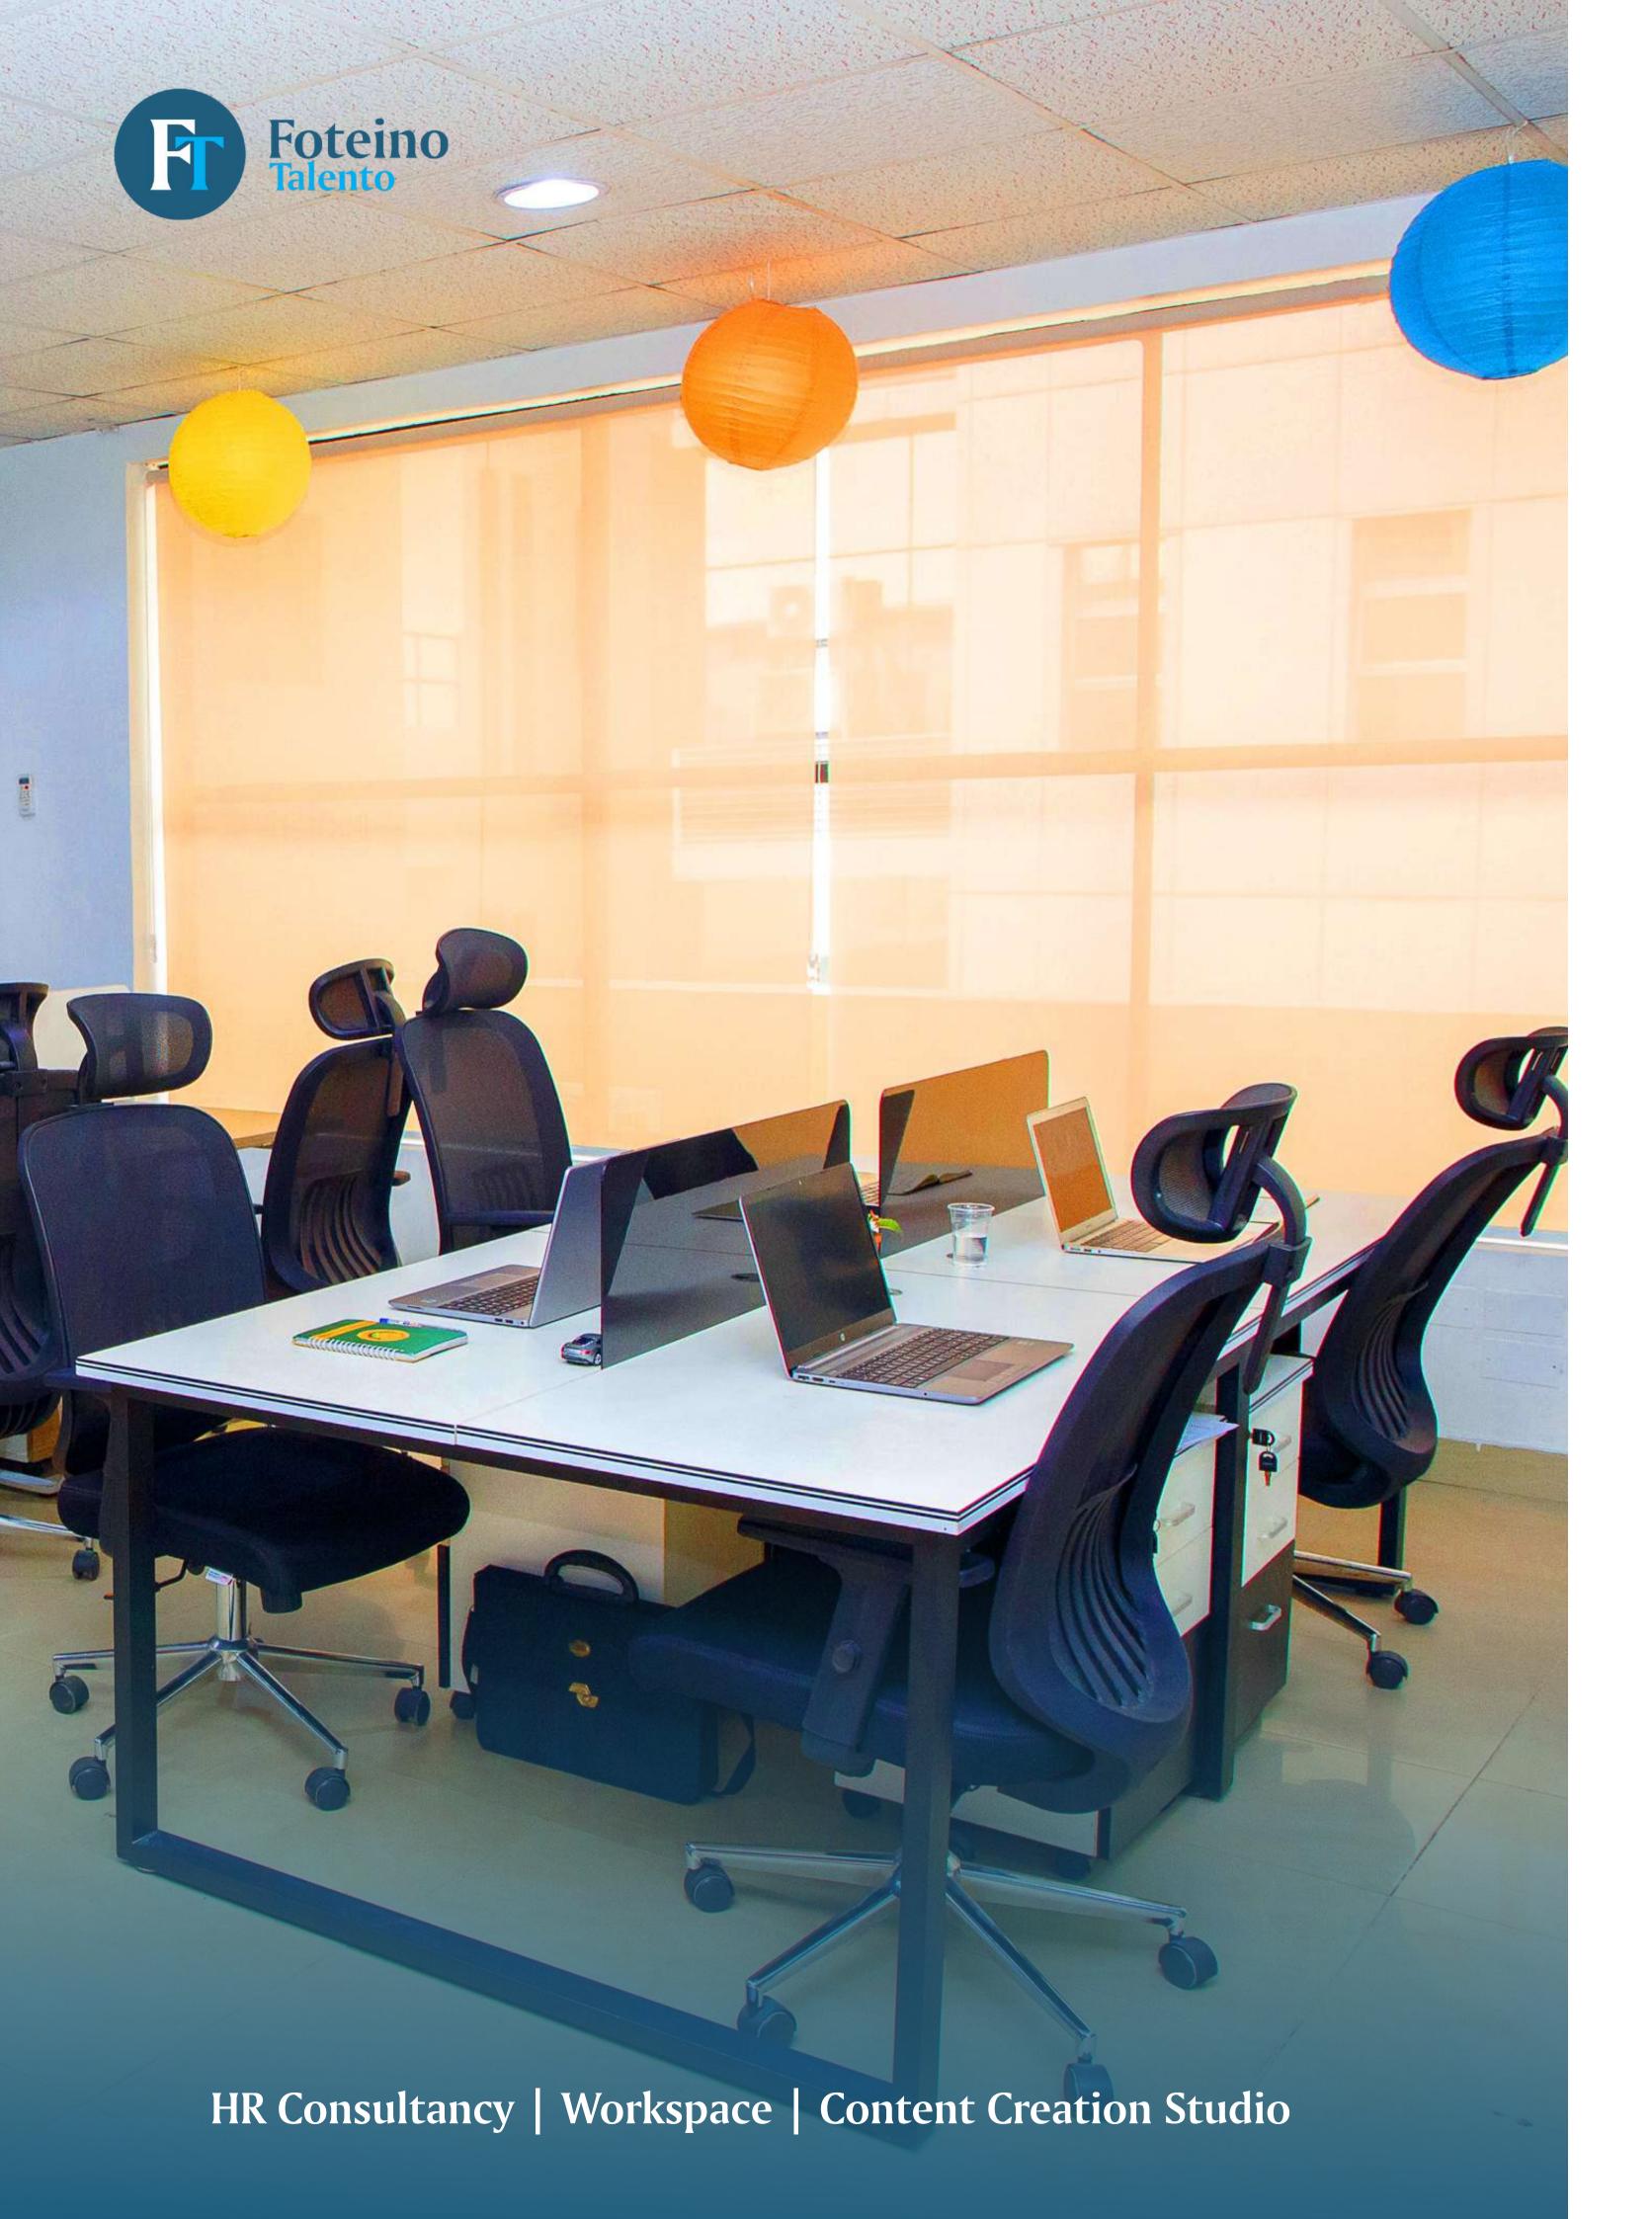

This service is available on a monthly rate basis

Commit to 6 months and access all other services and facilities at a discount.

Hot desk Workspace

Mon-Fri 8:30am-5pm

Flexible arrangement allowing you to work in any vacant space - turn up anytime, set up a laptop, connect to Wi-Fi and get into it.

This service is available on a daily, weekly and monthly basis.

Commit to 6 months and you can also access all other services and facilities at a discount.

### Guaranteed Space

Mon-Fri 8:30am-5pm

A guaranteed space on each visit, anywhere in the main hall, not necessarily same desk

Opportunity to leave personal items in a locked drawer without the need to pack up and set up daily.

This service is offered on a monthly, quarterly, 6 monthly or Annual basis

Commit to 6months and you can also access all other services and facilities at a discount