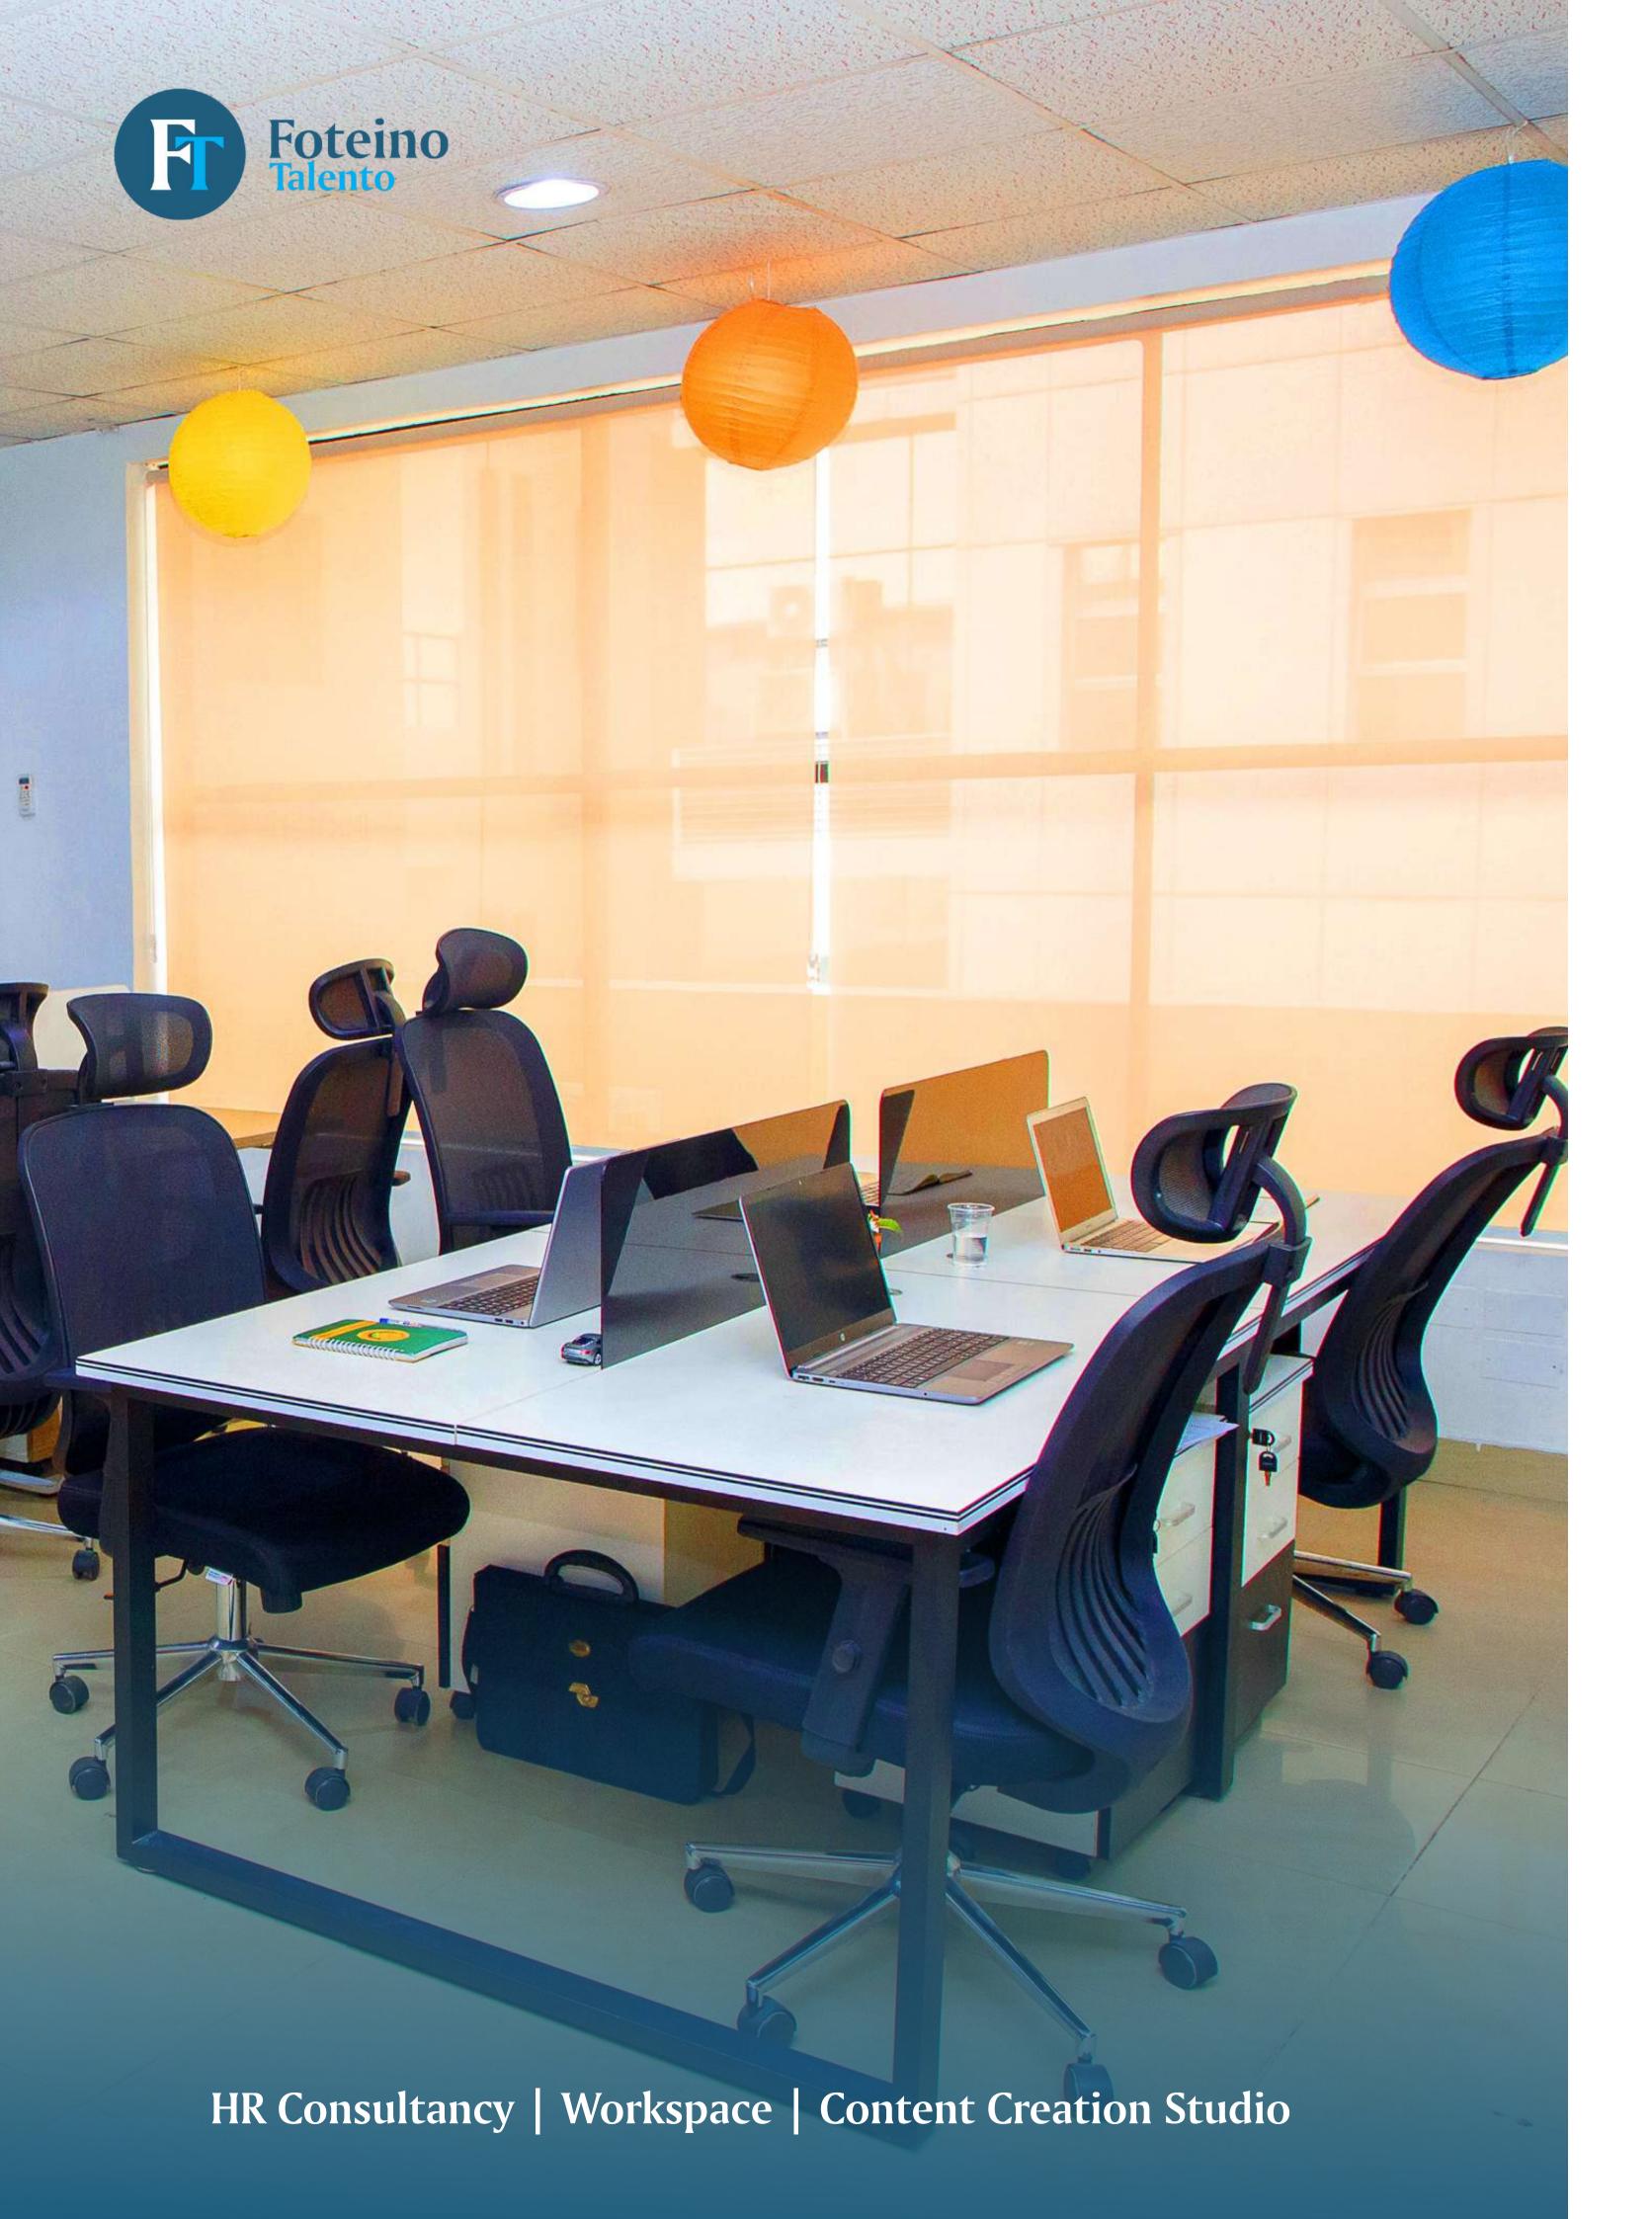

This service is available on a monthly rate basis

Commit to 6 months and access all other services and facilities at a discount.

Hot desk Workspace

Mon-Fri 8:30am-5pm

Flexible arrangement allowing you to work in any vacant space - turn up anytime, set up a laptop, connect to Wi-Fi and get into it.

This service is available on a daily, weekly and monthly basis.

Commit to 6 months and you can also access all other services and facilities at a discount.

### Guaranteed Space

Mon-Fri 8:30am-5pm

A guaranteed space on each visit, anywhere in the main hall, not necessarily same desk

Opportunity to leave personal items in a locked drawer without the need to pack up and set up daily.