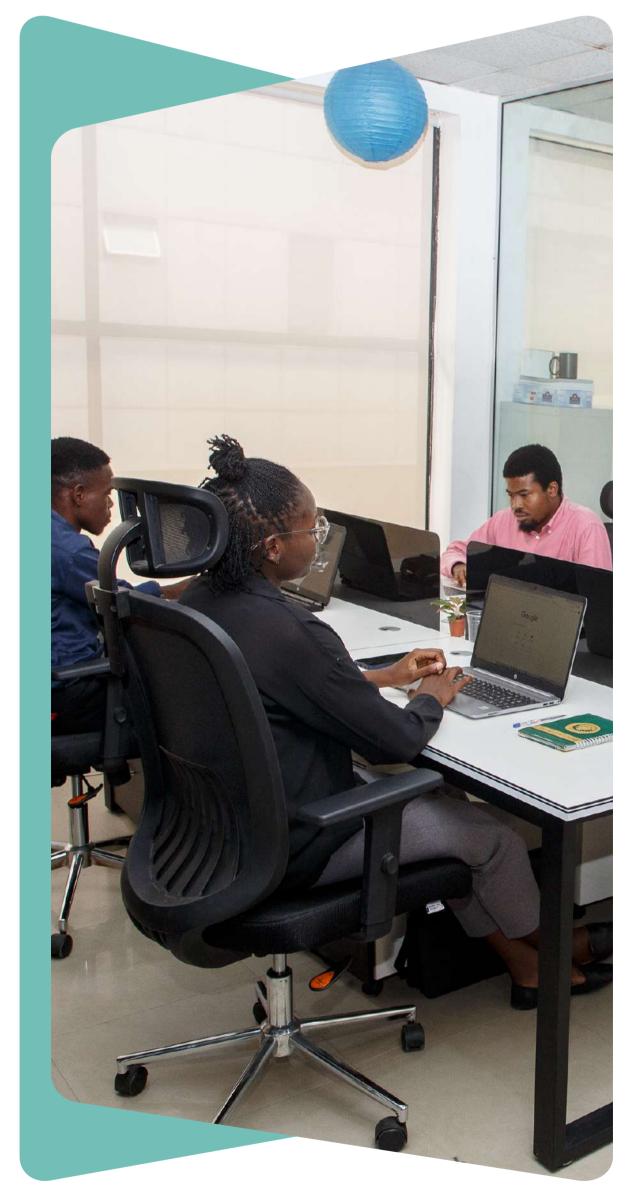

This service is available on a monthly rate basis

Commit to 6 months and access all other services and facilities at a discount.

Hot desk Workspace

Mon-Fri 8:30am-5pm

Flexible arrangement allowing you to work in any vacant space - turn up anytime, set up a laptop, connect to Wi-Fi and get into it.

This service is available on a daily, weekly and monthly basis.

Commit to 6 months and you can also access all other services and facilities at a discount.